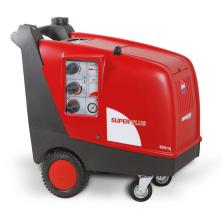

Price:

Biemmedue SUPER PLUS 250/15 Three Phase Hot Water Pressure Cleaner Pump Style/ Type: Brass/Triplex Motor Size: 8100W Psi/Flow: 3600/15 Plug Size: 32amp Code: 01SP08ACG

**Price:** 

Prices include GST. Prices include plug/tag & test. Factory tested before delivery, freight not included.