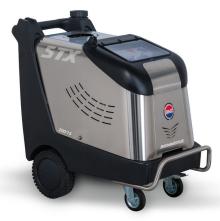

## High Pressure Cleaner Catalogue

Biemmedue STX 140/10 Single Phase Hot Water Pressure Cleaner Pump Style/ Type: Brass/Triplex Motor Size: 3000W Psi/Flow: 2030/10 Plug Size: 15amp Code: 01SX01ACG Biemmedue STX 200/15 Three Phase Hot Water Pressure Cleaner Pump Style/ Type: Brass/Triplex Motor Size: 6500W Psi/Flow: 2900/15 Plug Size: 20amp Code: 01SX03ACG