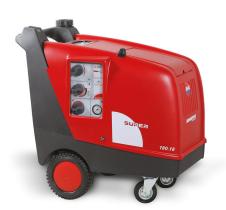

**Price:** 

**Price:** 

Biemmedue SUPER 200/15 Three Phase Hot Water Pressure Cleaner Pump Style/ Type: Brass/Triplex Motor Size: 7200W Psi/Flow: 2900/15 Plug Size: 20amp Code: 01SP03ACG

Price:

Biemmedue SUPER 200/21 Three Phase Hot Water Pressure Cleaner Pump Style/ Type: Brass/Triplex Motor Size: 8400W Psi/Flow: 2900/21 Plug Size: 32amp Code: 01SP11ACG